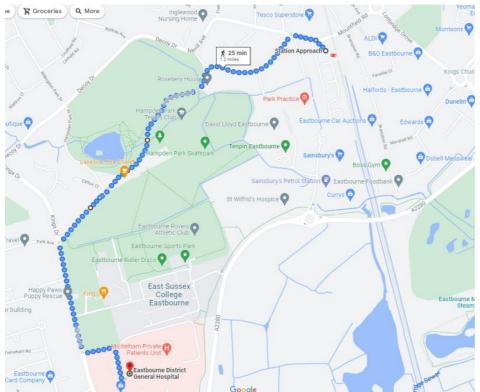

icrowave.                                                         |
|                                                         | Free WiFi is provided in this accommodation.                                                                                                                                                                                                                            |

#### **Public Transport**

If you are staying in Brighton University's Halls of Residence in Meads, Eastbourne, the hospital is located about 2.5miles distant.

#### **BUSES**

You may catch a number 3 or 4 bus to the town centre and then a LOOP bus to Eastbourne District General Hospital (EDGH).

You may also find this interactive map helpful: East Sussex Bus Map (cartogold.co.uk)



#### **TRAINS**



Hampden Park station is about one mile from the hospital and it is quite a pleasant walk through the park. There are several other routes you could take.

The main Eastbourne Station is about 1.5 miles. Although all trains stop at Hampden Park, some stop on the way into Eastbourne and other stop on the way out. Please check if your train stops at Hampden Park on the way into Eastbourne, as you may have to wait 10 minutes or so for the train to depart.

# **BSMS Travel Policy**

Please check it carefully, as you may not be entitled to claim travel from Brighton University to Eastbourne or Conquest hospital. This policy can be found on our website:

https://www.esht.nhs.uk/medical-education/wpcontent/uploads/2022/02/BSMS-Student-Travel-and-Accommodation-Policy-2021-22-FINAL-accessible-2.pd