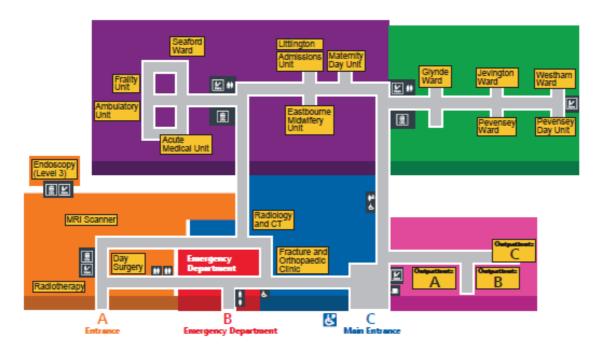

#### **Printing**

You may use the printer in the library for photocopying, scanning and printing.

There is a generic userid (RXC-Library4W71) and password is <u>Conquest01</u>, for use in the library PCs only. From here you can print your documents and retrieve from the library printer (access code is <u>5555</u>). At the printer, there will be a menu showing all documents waiting to be printed from the userid. Just select your document and print.