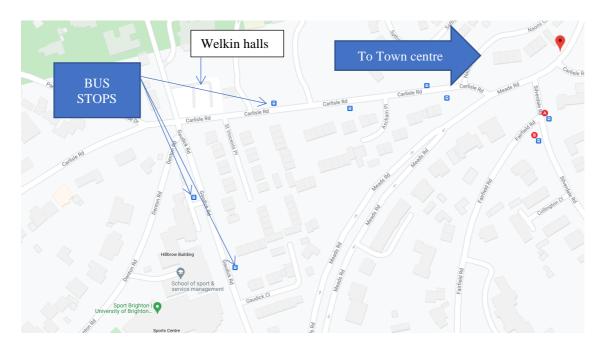

kettle, toaster, microwave.                                                         |
|                                                         | Free WiFi is provided in this accommodation.                                                                                                                                                                                                                            |

#### **Public Transport**

If you are staying in Brighton University's Halls of Residence in Meads, Eastbourne, the hospital is located about 2.5miles distant.

#### **BUSES**

You may catch a number 3 or 4 bus to the town centre and then a LOOP bus to Eastbourne District General Hospital (EDGH).

You may also find this interactive map helpful: East Sussex Bus Map (cartogold.co.uk)



#### **TRAINS**



Hampden Park station is about one mile from the hospital and it is quite a pleasant walk through the park. There are several other routes you could take.

The main Eastbourne Station is about 1.5 miles. Although all trains stop at Hampden Park, some stop on the way into Eastbourne and other stop on the way out. Please check if your train stops at Hampden Park on the way into Eastbourne, as you may have to wait 10 minutes or so for the train to depart.

# **BSMS Travel Policy**

Please check it carefully, as you may not be entitled to claim travel from Brighton University to Eastbourne or Conquest hospital. This policy can be found on our website:

https://www.esht.nhs.uk/medical-education/wpcontent/uploads/2022/02/BSMS-Student-Travel-and-Accommodation-Policy-2021-22-FI