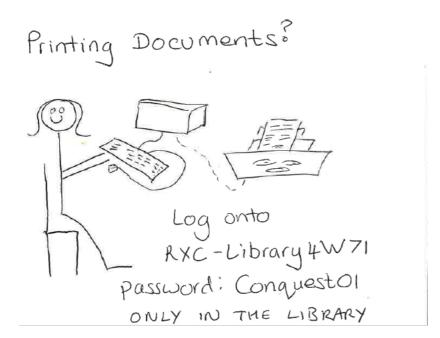

s.uk/servicedesk">https://eshtservicedesk.esht.nhs.uk/servicedesk</a>, or by calling 0300 131 4900 / ext. 734900

#### Wifi in Accommodation EDGH

Sign into NHS WiFi using your NHS Email address. An NHS Email address will not have to sign up again for 365 days.

Note: This is per device.

#### **Printing**

You may use the printer in the library for photocopying, scanning and printing.

There is a generic userid (RXC-Library4W71) and password is <u>Conquest01</u>, for use in the library PCs only. From here you can print your documents and retrieve from the library printer (access code is <u>5555</u>). At the printer, there will be a menu showing all documents waiting to be printed from the userid. Just select your document and print.

Ask any member of the library staff if you need help.



#### **Pastoral Care**

Our Pastoral Fellows (Paul Gosling at Eastbourne DGH and Jolie Wilkinson at Hastings Conquest Hospital) are the first point of call for Pastoral Care for Medical Students.

| Paul Gosling                                  | Jolie Wilkinson                               |
|-----------------------------------------------|-----------------------------------------------|
| <ul> <li>paul.gosling@nhs.net</li> </ul>      | <ul> <li>Jolie.wilkinson@nhs.net</li> </ul>   |
| - 07971798192                                 |                                               |
| Dr Naomi Forder (Trust Pastoral Care Lead) is | You may also contact "Care First" who offer a |
| also available for your pastoral care needs.  | confidential, impartial advice and support 24 |
| She can be