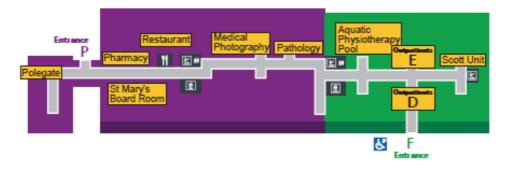

#### Wifi in Accommodation EDGH

Sign into NHS WiFi using your NHS Email address. An NHS Email address will not have to sign up again for 365 days.

Note: This is per device.