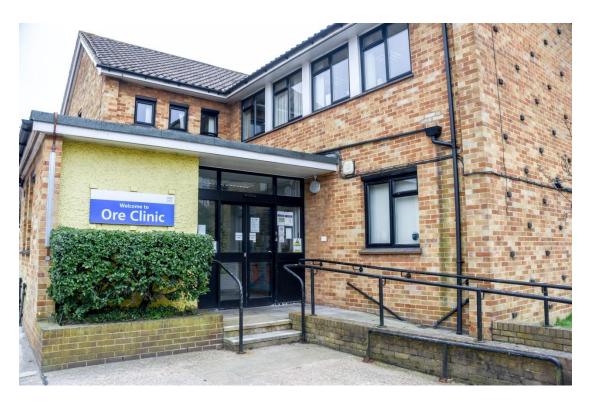

## **My visit to Ore Clinic Outpatients** A visual story

The Child Development Clinic is at Ore Clinic. When you get to the clinic go in the main entrance.

This is the entrance, before the reception desk where your parent will say your name and which clinic you have come for.