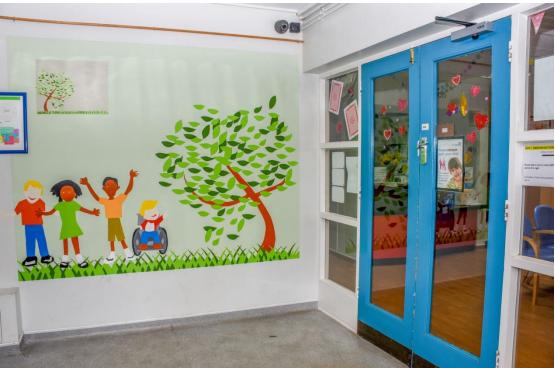

This is the waiting area, where you will find some toys to play with.

One of the nurses will ask if they can weigh and measure you, this doesn't take long, the scales are just through the blue door (Can you see it?). Then you will usually go straight in to see the doctor, or may be asked to wait back in the waiting area until your name is called.