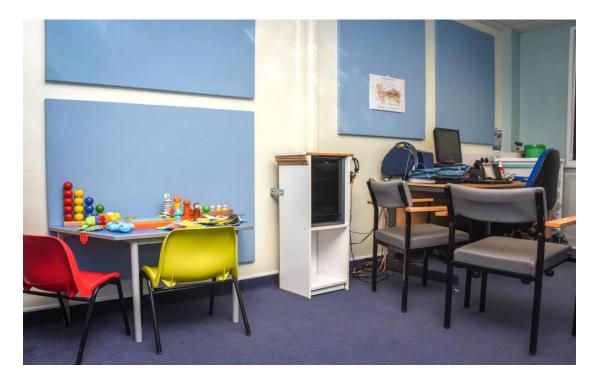

This is one of the Doctor's rooms. Your parents may go in there to see the Doctor but you can play in the waiting room for a while with someone who came with you or maybe a nurse. When they need you to speak to the Doctor they will come and get you.