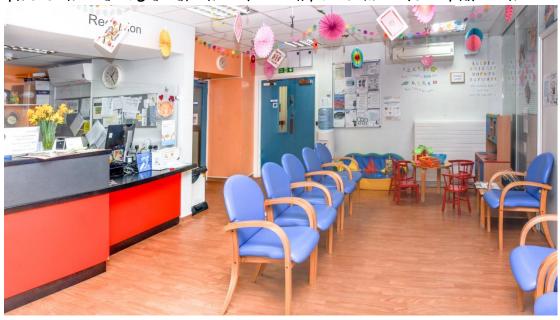

This is the waiting area, where you will find some toys to play with.

One of the nurses will ask if they can weigh and measure you, this doesn't take long, the scales are just through the blue door (Can you see it?). Then you will usually go straight in to see the doctor, or may be asked to wait back in the waiting area until your name is called.