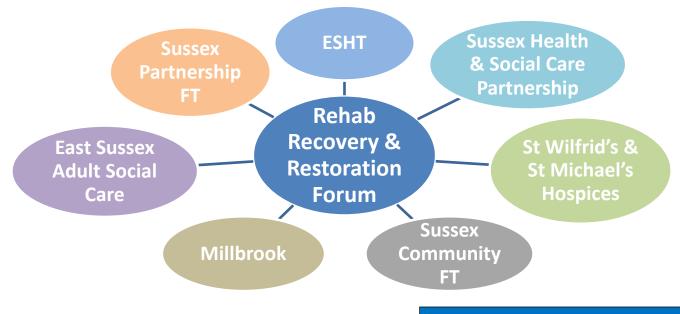

## **CELEBRATING OUR ACHIEVEMENTS**

**REHABILITATION MATTERS** <u>Rehabilitation – East Sussex Healthcare NHS Trust</u>

The Rehab Recovery & Restoration (RR&R) Forum was formed in the early summer of 2020 and allows colleagues from **all agencies** across the patch to come together virtually and discuss **what has worked well, what hasn't** and **what steps** can be taken in the future to **improve service**.

## **Rehabilitation Recovery & Restoration Forum Integrated Health & Care Rehabilitation Pathway**

East Sussex