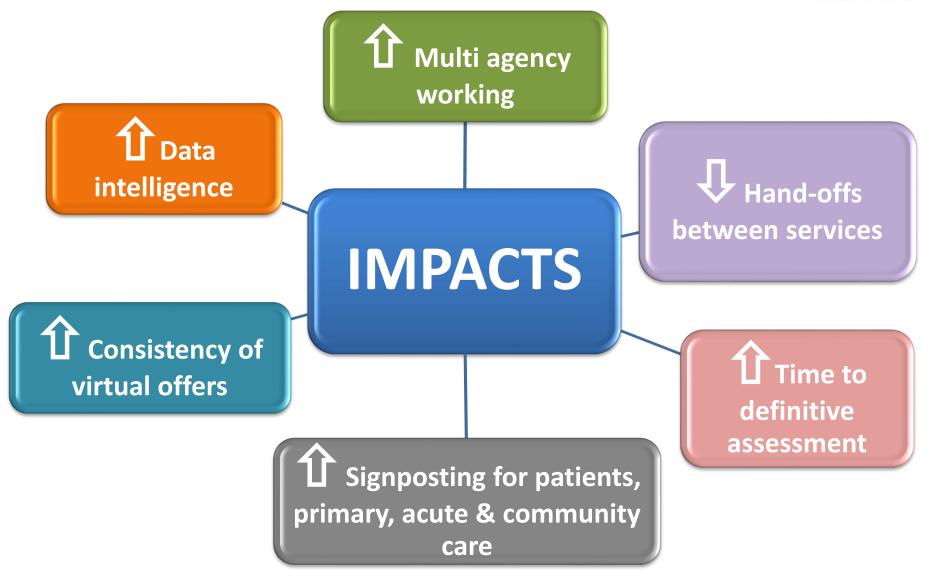

Using **quality improvement methodology** and a **collaborative approach**, we were able to successfully upscale the changes that we had made during the first wave of the pandemic.