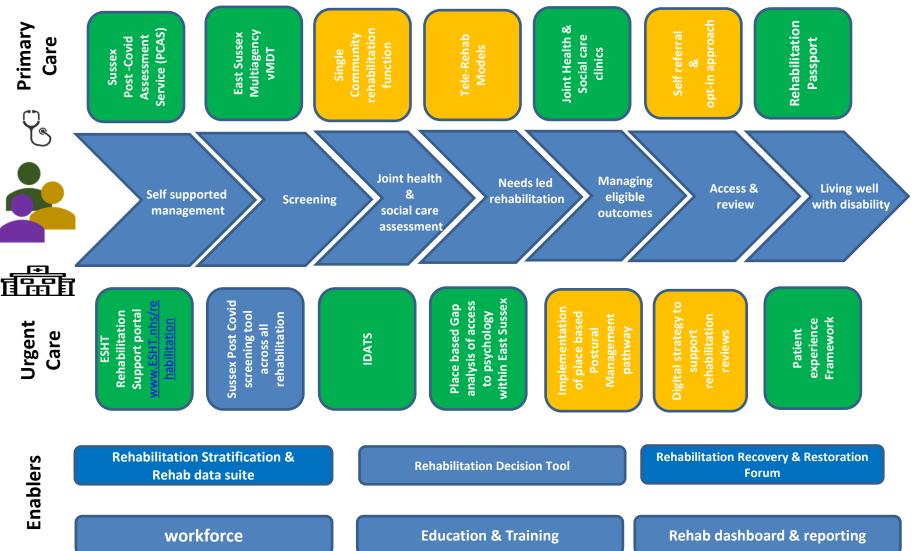

The Forum reviewed the **critical functions** needed to recover and restore services into an **integrated health and care pathway**, and identified an initial **10** projects which increased to **14** as the work developed.

### **Critical Functions Review June 2020**

**Triage & Co-ordination** Tools: SPOA & community duty teams, Discharge & Rehab Co-ordination team, ESHT Rehab Matrix – Covid-19 Priority 1-4 patients Needs based rehab **Pro-active rehab & Enhancing Digital** Post Covid-19 Rehab **Access & Review** Technology **Supported Self** Management ESHT Rehab Advice Stratifying risk for • Needs based groups Face to face NHSE patients Fatigue/pacing Step up/step down patient • Care home support Line Ambulatory rehab ESHT Rehab website • Attend Anywhere Breathlessness Post ITU rehab ٠ models TEAMS (RESPS) Community page ٠

E-rehab Resource
 Skype
 Community Exercise
 Social care/Volunteer
 Community
 Social care/Volunteer
 Collaboration
 Post ITU rehab
 Post ITU rehab

#### Managing Mental Health & Well-being

Patient Tracking & Outcome - Understanding our patient population

Integrated System trackers, System One, UKRoc min dataset, Rehab prescription, TARN, SSNAP

Supporting our Workforce

Integration across health, social care & mental health, 7/7 rotas across all services

**REHABILITATION MATTERS** <u>Rehabilitation – East Sussex Healthcare NHS Trust</u>