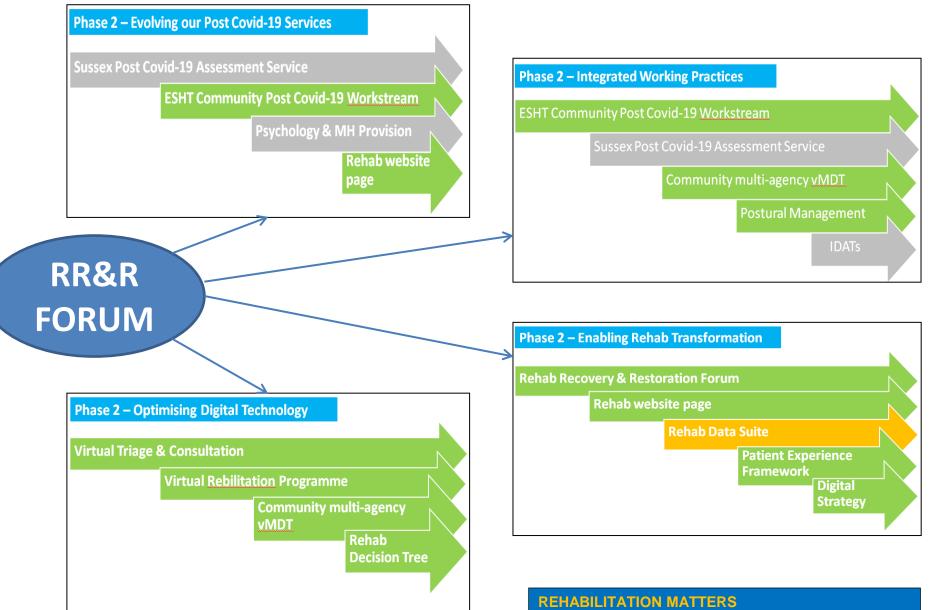

The Forum reviewed the **critical functions** needed to recover and restore services into an **integrated health and care pathway**, and identified an initial **10** projects which increased to **14** as the work developed.

Using **quality improvement methodology** and a **collaborative approach**, we were able to successfully upscale the changes that we had made during the first wave of the pandemic.